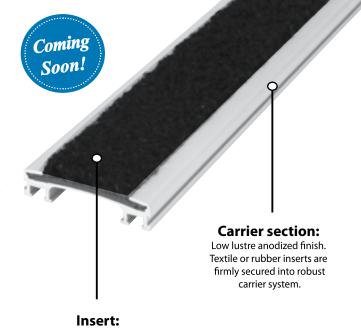

#### **Features and Benefits**

- Every Grid mat features 100% recycled, extruded aluminium interlocking carrier sections for durability, with infill strips joined together by rubber double connecting strips.
- Grid is constructed to spread heavy loads and to offer long lasting effective performance in demanding locations.
- Grid is available in 12mm and can be used in the majority of matwells. The unique aluminium dovetail construction also allows for easy shaping on site.