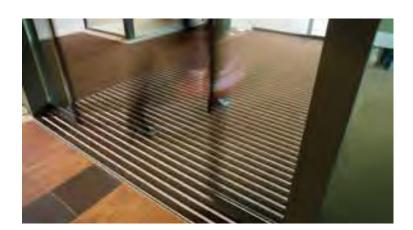

## **Coral Grid**

Recommended for both indoor and outdoor applications, specifically for entranceways and lobbies.

### Applic ations

Offers a contemporary and cost effective option for recessed entrance grills, both for new applications and for replacement of your existing grill system.

#### **Features and Benefits**

- Every Grid mat features 100% recycled, extruded aluminium interlocking carrier sections for durability, with infill strips joined together by rubber double connecting strips.
- Grid is constructed to spread heavy loads and to offer long lasting effective performance in demanding locations.
- Grid is available in 12mm and can be used in the majority of matwells. The unique aluminium dovetail construction also allows for easy shaping on site.